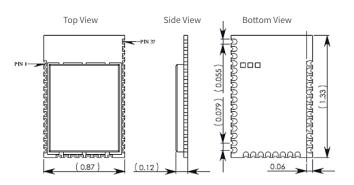

# Ethernet UTILITY ENERGY MANAGEMENT SYSTEMS DIGI XBEE® 868 MHZ WIRELESS METER NETWORK CONCENTRATOR GATEWAY Utility Meter Utility Meter

| SPECIFICATIONS                  | Digi XBee® SX 868                                                      |
|---------------------------------|------------------------------------------------------------------------|
| SPECIFICATIONS                  | Digi Abee SA 600                                                       |
| HARDWARE                        |                                                                        |
| PROCESSOR                       | ADF7023 transceiver, Cortex™-M3 EFM32LG230F256 @ 48 MHz                |
| FREQUENCY BAND                  | 863 MHz to 870 MHz                                                     |
| ANTENNA OPTIONS                 | U.FL, RF pad                                                           |
| PERFORMANCE                     |                                                                        |
| RF DATA RATE                    | 10 Kbps or 80 Kbps, software selectable                                |
| UART DATA RATE                  | Up to 921 Kbps                                                         |
| SPI DATA RATE                   | Up to 6 Mbps                                                           |
| THEORETICAL LINE-OF-SIGHT RANGE | Up to 14.5 km w/ 2.1 dBi antenna                                       |
| TRANSMIT POWER                  | Up to 13 dBm ERP                                                       |
| RECEIVER SENSITIVITY            | -106 dBm @ 80 Kbps, -113 dBm @ 10 Kbps                                 |
| FEATURES                        |                                                                        |
| 1/0                             | 13 Digital I/O                                                         |
| ANALOG INPUTS                   | 4 channels 10-bit                                                      |
| OPERATING TEMPERATURE           | -40° C to +85° C                                                       |
| NETWORKING TOPOLOGIES           | DigiMesh®, Repeater, Point-to-point, Point-to-multipoint, Peer-to-peer |
| SECURITY                        | 128-bit AES Encryption                                                 |
| POWER                           |                                                                        |
| SUPPLY VOLTAGE                  | 2.4 - 3.6 VDC                                                          |
| TRANSMIT CURRENT                | 55 mA                                                                  |
| RECEIVE CURRENT                 | 40 mA                                                                  |
| SLEEP CURRENT                   | 1.8 uA                                                                 |
| REGULATORY APPROVALS            |                                                                        |
| ETSI (EUROPE)                   | CE/RED                                                                 |
| ROHS                            | Compliant                                                              |
|                                 |                                                                        |